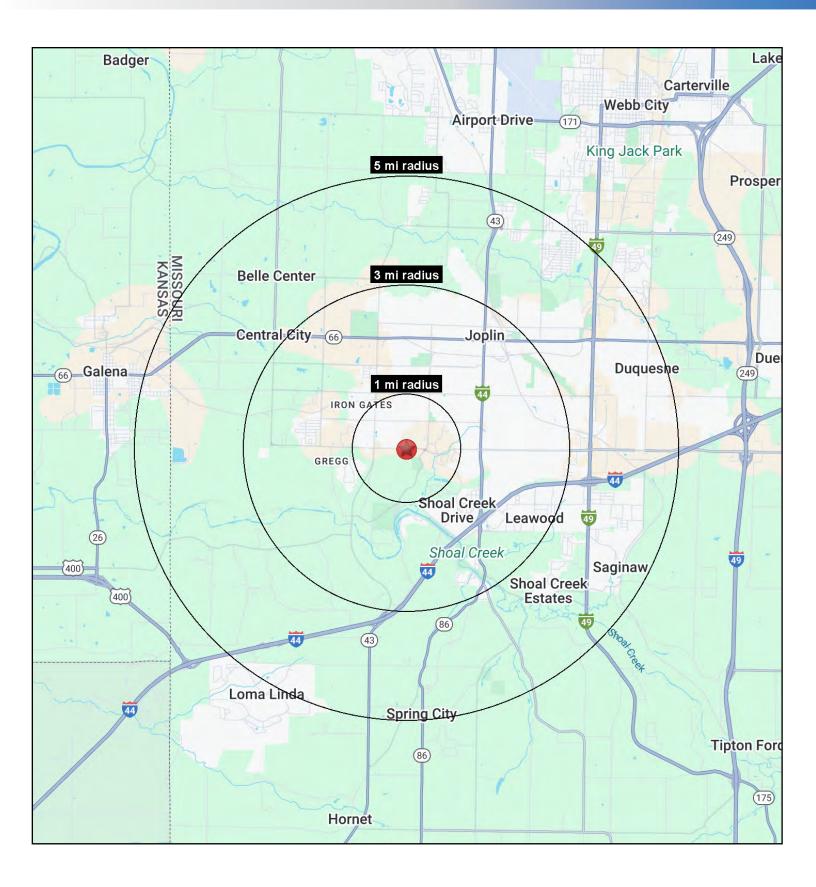

#### **DEMOGRAPHICS**

|                      | 1 mile   | 3 miles  | 5 miles  |
|----------------------|----------|----------|----------|
| Estimated Population | 4,387    | 37,087   | 60,550   |
| Ava Household Income | \$92 541 | \$76,010 | \$80 577 |

### 1.5 ACRE PAD SITE FOR SALE

32nd Street & Oliver Avenue (SEQ), Joplin, Missouri

1.5 ACRE PAD SITE FOR SALE
32nd Street & Oliver Avenue (SEQ), Joplin, Missouri

| Sazana Street & Ottver Avenue (SEQ)   1 mi radius   1 mi   | 1 38,606<br>4 35,199<br>3 35,205<br>% 0.8%<br>% 0.4%<br>6 35.8<br>2 16,019<br>2 16,796<br>0 14,808<br>8 14,673 | 5 mi radius  60,550 62,975 57,871 56,743 0.8% 0.4% 36.9  26,133 27,388 |
|--------------------------------------------------------------------------------------------------------------------------------------------------------------------------------------------------------------------------------------------------------------------------------------------------------------------------------------------------------------------------------------------------------------------------------------------------------------------------------------------------------------------------------------------------------------------------------------------------------------------------------------------------------------------------------------------------------------------------------------------------------------------------------------------------------------------------------------------------------------------------------------------------------------------------------------------------------------------------------------------------------------------------------------------------------------------------------------------------------------------------------------------------------------------------------------------------------------------------------------------------------------------------------------------------------------------------------------------------------------------------------------------------------------------------------------------------------------------------------------------------------------------------------------------------------------------------------------------------------------------------------------------------------------------------------------------------------------------------------------------------------------------------------------------------------------------------------------------------------------------------------------------------------------------------------------------------------------------------------------------------------------------------------------------------------------------------------------------------------------------------------|----------------------------------------------------------------------------------------------------------------|------------------------------------------------------------------------|
| 1025 Estimated Population 4,38 1030 Projected Population 4,63 1020 Census Population 4,31 1010 Census Population 4,12 1010 Census Household 5,1025 Median Age 37. 1025 Median Age 37. 1025 Estimated Households 1,94 1030 Projected Households 1,94 1030 Projected Households 2,07 1020 Census Households 1,82 1010 Census Households 1,71 1010 Ce | 1 38,606<br>4 35,199<br>3 35,205<br>% 0.8%<br>% 0.4%<br>6 35.8<br>2 16,019<br>2 16,796<br>0 14,808<br>8 14,673 | 62,975<br>57,871<br>56,743<br>0.8%<br>0.4%<br>36.9<br>26,133<br>27,388 |
| 1030 Projected Population 4,63 1020 Census Population 4,31 1010 Census Population 4,12 1010 Census Median Age 37. 1010 Census Households 1,94 1030 Projected Households 2,07 1020 Census Households 1,82 1010 Census Households 1,82 1010 Census Households 1,71 1010 Census Households 1, | 1 38,606<br>4 35,199<br>3 35,205<br>% 0.8%<br>% 0.4%<br>6 35.8<br>2 16,019<br>2 16,796<br>0 14,808<br>8 14,673 | 62,975<br>57,871<br>56,743<br>0.8%<br>0.4%<br>36.9<br>26,133<br>27,388 |
| 1020 Census Population 4,31 1010 Census Population 4,12 1010 Census Annual Growth 2025 to 2030 1.19 1010 Census Households 1,94 1010 Census Households 1,82 1010 Census Households 1,71 1010 Census Ho | 4 35,199<br>3 35,205<br>6 0.8%<br>6 0.4%<br>6 35.8<br>2 16,019<br>2 16,796<br>0 14,808<br>8 14,673             | 57,871<br>56,743<br>0.8%<br>0.4%<br>36.9<br>26,133<br>27,388           |
| 2010 Census Population 4,12 Projected Annual Growth 2025 to 2030 1.19 Ristorical Annual Growth 2010 to 2025 0.49 Rouseholds 37. Rouseholds 1,94 Rouseholds 2,07 Rouseholds 1,94 Rouseholds 1,9 | 3 35,205<br>% 0.8%<br>% 0.4%<br>6 35.8<br>2 16,019<br>2 16,796<br>0 14,808<br>8 14,673                         | 56,743<br>0.8%<br>0.4%<br>36.9<br>26,133<br>27,388                     |
| Projected Annual Growth 2025 to 2030 distorical Annual Growth 2010 to 2025 douseholds do | 0.8%<br>0.4%<br>6 35.8<br>2 16,019<br>2 16,796<br>0 14,808<br>8 14,673                                         | 0.8%<br>0.4%<br>36.9<br>26,133<br>27,388                               |
| Alstorical Annual Growth 2010 to 2025  2025 Median Age  37.  2025 Estimated Households  2025 Estimated Households  2020 Census Households  2020 Census Households  2010 Census | 0.4% 0.4% 0.4% 0.4% 0.4% 0.4% 0.4% 0.4%                                                                        | 0.4%<br>36.9<br>26,133<br>27,388                                       |
| 1025 Median Age 37.  Households 1,94 1030 Projected Households 2,07 1020 Census Households 1,82 1010 Census Households 1,71 107 ojected Annual Growth 2025 to 2030 1.39 11/13 Historical Annual Growth 2010 to 2025 0.99 12/13 Race and Ethnicity 37.                                                                                                                                                                                                                                                                                                                                                                                                                                                                                                                                                                                                                                                                                                                                                                                                                                                                                                                                                                                                                                                                                                                                                                                                                                                                                                                                                                                                                                                                                                                                                                                                                                                                                                                                                                                                                                                                          | 6 35.8 2 16,019 2 16,796 0 14,808 8 14,673                                                                     | 36.9<br>26,133<br>27,388                                               |
| Households  1,94  1,94  1,95  1,96  1,97  1,97  1,97  1,98  1,99  1,99  1,99  1,99  1,99  1,99  1,99  1,99  1,99  1,99  1,99  1,99  1,99  1,99  1,99  1,99  1,99  1,99  1,99  1,99  1,99  1,99  1,99  1,99  1,99  1,99  1,99  1,99  1,99  1,99  1,99  1,99  1,99  1,99  1,99  1,99  1,99  1,99  1,99  1,99  1,99  1,99  1,99  1,99  1,99  1,99  1,99  1,99  1,99  1,99  1,99  1,99  1,99  1,99  1,99  1,99  1,99  1,99  1,99  1,99  1,99  1,99  1,99  1,99  1,99  1,99  1,99  1,99  1,99  1,99  1,99  1,99  1,99  1,99  1,99  1,99  1,99  1,99  1,99  1,99  1,99  1,99  1,99  1,99  1,99  1,99  1,99  1,99  1,99  1,99  1,99  1,99  1,99  1,99  1,99  1,99  1,99  1,99  1,99  1,99  1,99  1,99  1,99  1,99  1,99  1,99  1,99  1,99  1,99  1,99  1,99  1,99  1,99  1,99  1,99  1,99  1,99  1,99  1,99  1,99  1,99  1,99  1,99  1,99  1,99  1,99  1,99  1,99  1,99  1,99  1,99  1,99  1,99  1,99  1,99  1,99  1,99  1,99  1,99  1,99  1,99  1,99  1,99  1,99  1,99  1,99  1,99  1,99  1,99  1,99  1,99  1,99  1,99  1,99  1,99  1,99  1,99  1,99  1,99  1,99  1,99  1,99  1,99  1,99  1,99  1,99  1,99  1,99  1,99  1,99  1,99  1,99  1,99  1,99  1,99  1,99  1,99  1,99  1,99  1,99  1,99  1,99  1,99  1,99  1,99  1,99  1,99  1,99  1,99  1,99  1,99  1,99  1,99  1,99  1,99  1,99  1,99  1,99  1,99  1,99  1,99  1,99  1,99  1,99  1,99  1,99  1,99  1,99  1,99  1,99  1,99  1,99  1,99  1,99  1,99  1,99  1,99  1,99  1,99  1,99  1,99  1,99  1,99  1,99  1,99  1,99  1,99  1,99  1,99  1,99  1,99  1,99  1,99  1,99  1,99  1,99  1,99  1,99  1,99  1,99  1,99  1,99  1,99  1,99  1,99  1,99  1,99  1,99  1,99  1,99  1,99  1,99  1,99  1,99  1,99  1,99  1,99  1,99  1,99  1,99  1,99  1,99  1,99  1,99  1,99  1,99  1,99  1,99  1,99  1,99  1,99  1,99  1,99  1,99  1,99  1,99  1,99  1,99  1,99  1,99  1,99  1,99  1,99  1,99  1,99  1,99  1,99  1,99  1,99  1,99  1,99  1,99  1,99  1,99  1,99  1,99  1,99  1,99  1,99  1,99  1,99  1,99  1,99  1,99  1,99  1,99  1,99  1,99  1,99  1,99  1,99  1,99  1,99  1,99  1,99  1,99  1,99  1,99  1,99  1,99  1,99  1,99  1,99  1,99  1,99  1,99  1,99  1,99  1,99  1,99  1,99   | 2 16,019<br>2 16,796<br>0 14,808<br>8 14,673                                                                   | 26,133<br>27,388                                                       |
| 1,94 2030 Projected Households 2,07 2020 Census Households 1,82 2010 Census Households 1,71 2010 Census Households 1,82 2010 Census Households 1,93 2010 Census Households | 2 16,796<br>0 14,808<br>8 14,673                                                                               | 27,388                                                                 |
| 2,07 020 Census Households 1,82 010 Census Households 1,71 Projected Annual Growth 2025 to 2030 distorical Annual Growth 2010 to 2025 0.99 Race and Ethnicity                                                                                                                                                                                                                                                                                                                                                                                                                                                                                                                                                                                                                                                                                                                                                                                                                                                                                                                                                                                                                                                                                                                                                                                                                                                                                                                                                                                                                                                                                                                                                                                                                                                                                                                                                                                                                                                                                                                                                                  | 2 16,796<br>0 14,808<br>8 14,673                                                                               | 27,388                                                                 |
| 1,82 2010 Census Households 1,71 2010 Census Households 1,82 2010 Census Households 1,92 2010 Census Households 1, | 0 14,808<br>8 14,673                                                                                           |                                                                        |
| 1,71 Projected Annual Growth 2025 to 2030 distorical Annual Growth 2010 to 2025 Race and Ethnicity                                                                                                                                                                                                                                                                                                                                                                                                                                                                                                                                                                                                                                                                                                                                                                                                                                                                                                                                                                                                                                                                                                                                                                                                                                                                                                                                                                                                                                                                                                                                                                                                                                                                                                                                                                                                                                                                                                                                                                                                                             | 8 14,673                                                                                                       |                                                                        |
| Projected Annual Growth 2025 to 2030  distorical Annual Growth 2010 to 2025  Race and Ethnicity                                                                                                                                                                                                                                                                                                                                                                                                                                                                                                                                                                                                                                                                                                                                                                                                                                                                                                                                                                                                                                                                                                                                                                                                                                                                                                                                                                                                                                                                                                                                                                                                                                                                                                                                                                                                                                                                                                                                                                                                                                | •                                                                                                              | 24,280                                                                 |
| distorical Annual Growth 2010 to 2025 0.99 Race and Ethnicity                                                                                                                                                                                                                                                                                                                                                                                                                                                                                                                                                                                                                                                                                                                                                                                                                                                                                                                                                                                                                                                                                                                                                                                                                                                                                                                                                                                                                                                                                                                                                                                                                                                                                                                                                                                                                                                                                                                                                                                                                                                                  |                                                                                                                | 23,550                                                                 |
| Place and Ethnicity                                                                                                                                                                                                                                                                                                                                                                                                                                                                                                                                                                                                                                                                                                                                                                                                                                                                                                                                                                                                                                                                                                                                                                                                                                                                                                                                                                                                                                                                                                                                                                                                                                                                                                                                                                                                                                                                                                                                                                                                                                                                                                            | % 1.0%                                                                                                         | 1.0%                                                                   |
| •                                                                                                                                                                                                                                                                                                                                                                                                                                                                                                                                                                                                                                                                                                                                                                                                                                                                                                                                                                                                                                                                                                                                                                                                                                                                                                                                                                                                                                                                                                                                                                                                                                                                                                                                                                                                                                                                                                                                                                                                                                                                                                                              | % 0.6%                                                                                                         | 0.7%                                                                   |
| 025 Estimated White 85.29                                                                                                                                                                                                                                                                                                                                                                                                                                                                                                                                                                                                                                                                                                                                                                                                                                                                                                                                                                                                                                                                                                                                                                                                                                                                                                                                                                                                                                                                                                                                                                                                                                                                                                                                                                                                                                                                                                                                                                                                                                                                                                      |                                                                                                                |                                                                        |
|                                                                                                                                                                                                                                                                                                                                                                                                                                                                                                                                                                                                                                                                                                                                                                                                                                                                                                                                                                                                                                                                                                                                                                                                                                                                                                                                                                                                                                                                                                                                                                                                                                                                                                                                                                                                                                                                                                                                                                                                                                                                                                                                | % 83.8%                                                                                                        | 84.0%                                                                  |
| 025 Estimated Black or African American 3.09                                                                                                                                                                                                                                                                                                                                                                                                                                                                                                                                                                                                                                                                                                                                                                                                                                                                                                                                                                                                                                                                                                                                                                                                                                                                                                                                                                                                                                                                                                                                                                                                                                                                                                                                                                                                                                                                                                                                                                                                                                                                                   | % 3.5%                                                                                                         | 3.5%                                                                   |
| 025 Estimated Asian or Pacific Islander 2.49                                                                                                                                                                                                                                                                                                                                                                                                                                                                                                                                                                                                                                                                                                                                                                                                                                                                                                                                                                                                                                                                                                                                                                                                                                                                                                                                                                                                                                                                                                                                                                                                                                                                                                                                                                                                                                                                                                                                                                                                                                                                                   | % 2.0%                                                                                                         | 2.2%                                                                   |
| 025 Estimated American Indian or Native Alaskan 1.19                                                                                                                                                                                                                                                                                                                                                                                                                                                                                                                                                                                                                                                                                                                                                                                                                                                                                                                                                                                                                                                                                                                                                                                                                                                                                                                                                                                                                                                                                                                                                                                                                                                                                                                                                                                                                                                                                                                                                                                                                                                                           | % 1.4%                                                                                                         | 1.3%                                                                   |
| 025 Estimated Other Races 8.39                                                                                                                                                                                                                                                                                                                                                                                                                                                                                                                                                                                                                                                                                                                                                                                                                                                                                                                                                                                                                                                                                                                                                                                                                                                                                                                                                                                                                                                                                                                                                                                                                                                                                                                                                                                                                                                                                                                                                                                                                                                                                                 | % 9.3%                                                                                                         | 8.9%                                                                   |
| 025 Estimated Hispanic 6.69                                                                                                                                                                                                                                                                                                                                                                                                                                                                                                                                                                                                                                                                                                                                                                                                                                                                                                                                                                                                                                                                                                                                                                                                                                                                                                                                                                                                                                                                                                                                                                                                                                                                                                                                                                                                                                                                                                                                                                                                                                                                                                    | % 7.7%                                                                                                         | 7.2%                                                                   |
| ncome                                                                                                                                                                                                                                                                                                                                                                                                                                                                                                                                                                                                                                                                                                                                                                                                                                                                                                                                                                                                                                                                                                                                                                                                                                                                                                                                                                                                                                                                                                                                                                                                                                                                                                                                                                                                                                                                                                                                                                                                                                                                                                                          |                                                                                                                |                                                                        |
| 025 Estimated Average Household Income \$92,54                                                                                                                                                                                                                                                                                                                                                                                                                                                                                                                                                                                                                                                                                                                                                                                                                                                                                                                                                                                                                                                                                                                                                                                                                                                                                                                                                                                                                                                                                                                                                                                                                                                                                                                                                                                                                                                                                                                                                                                                                                                                                 | 1 \$76,010                                                                                                     | \$80,577                                                               |
| 025 Estimated Median Household Income \$70,08                                                                                                                                                                                                                                                                                                                                                                                                                                                                                                                                                                                                                                                                                                                                                                                                                                                                                                                                                                                                                                                                                                                                                                                                                                                                                                                                                                                                                                                                                                                                                                                                                                                                                                                                                                                                                                                                                                                                                                                                                                                                                  | 0 \$60,045                                                                                                     | \$62,521                                                               |
| 025 Estimated Per Capita Income \$41,18                                                                                                                                                                                                                                                                                                                                                                                                                                                                                                                                                                                                                                                                                                                                                                                                                                                                                                                                                                                                                                                                                                                                                                                                                                                                                                                                                                                                                                                                                                                                                                                                                                                                                                                                                                                                                                                                                                                                                                                                                                                                                        | 0 \$32,974                                                                                                     | \$34,923                                                               |
| ducation (Age 25+)                                                                                                                                                                                                                                                                                                                                                                                                                                                                                                                                                                                                                                                                                                                                                                                                                                                                                                                                                                                                                                                                                                                                                                                                                                                                                                                                                                                                                                                                                                                                                                                                                                                                                                                                                                                                                                                                                                                                                                                                                                                                                                             |                                                                                                                |                                                                        |
| 025 Estimated Elementary (Grade Level 0 to 8)                                                                                                                                                                                                                                                                                                                                                                                                                                                                                                                                                                                                                                                                                                                                                                                                                                                                                                                                                                                                                                                                                                                                                                                                                                                                                                                                                                                                                                                                                                                                                                                                                                                                                                                                                                                                                                                                                                                                                                                                                                                                                  | % 2.6%                                                                                                         | 2.3%                                                                   |
| 025 Estimated Some High School (Grade Level 9 to 11) 6.19                                                                                                                                                                                                                                                                                                                                                                                                                                                                                                                                                                                                                                                                                                                                                                                                                                                                                                                                                                                                                                                                                                                                                                                                                                                                                                                                                                                                                                                                                                                                                                                                                                                                                                                                                                                                                                                                                                                                                                                                                                                                      | % 8.3%                                                                                                         | 7.4%                                                                   |
| 025 Estimated High School Graduate 27.39                                                                                                                                                                                                                                                                                                                                                                                                                                                                                                                                                                                                                                                                                                                                                                                                                                                                                                                                                                                                                                                                                                                                                                                                                                                                                                                                                                                                                                                                                                                                                                                                                                                                                                                                                                                                                                                                                                                                                                                                                                                                                       | % 32.1%                                                                                                        | 31.6%                                                                  |
| 025 Estimated Some College 26.99                                                                                                                                                                                                                                                                                                                                                                                                                                                                                                                                                                                                                                                                                                                                                                                                                                                                                                                                                                                                                                                                                                                                                                                                                                                                                                                                                                                                                                                                                                                                                                                                                                                                                                                                                                                                                                                                                                                                                                                                                                                                                               | % 25.3%                                                                                                        | 25.3%                                                                  |
| 025 Estimated Associates Degree Only 6.99                                                                                                                                                                                                                                                                                                                                                                                                                                                                                                                                                                                                                                                                                                                                                                                                                                                                                                                                                                                                                                                                                                                                                                                                                                                                                                                                                                                                                                                                                                                                                                                                                                                                                                                                                                                                                                                                                                                                                                                                                                                                                      | % 7.1%                                                                                                         | 7.1%                                                                   |
| 025 Estimated Bachelors Degree Only 17.79                                                                                                                                                                                                                                                                                                                                                                                                                                                                                                                                                                                                                                                                                                                                                                                                                                                                                                                                                                                                                                                                                                                                                                                                                                                                                                                                                                                                                                                                                                                                                                                                                                                                                                                                                                                                                                                                                                                                                                                                                                                                                      | % 15.9%                                                                                                        | 16.9%                                                                  |
| 025 Estimated Graduate Degree 13.69                                                                                                                                                                                                                                                                                                                                                                                                                                                                                                                                                                                                                                                                                                                                                                                                                                                                                                                                                                                                                                                                                                                                                                                                                                                                                                                                                                                                                                                                                                                                                                                                                                                                                                                                                                                                                                                                                                                                                                                                                                                                                            | % 8.8%                                                                                                         | 9.4%                                                                   |
| Business                                                                                                                                                                                                                                                                                                                                                                                                                                                                                                                                                                                                                                                                                                                                                                                                                                                                                                                                                                                                                                                                                                                                                                                                                                                                                                                                                                                                                                                                                                                                                                                                                                                                                                                                                                                                                                                                                                                                                                                                                                                                                                                       |                                                                                                                |                                                                        |
| 025 Estimated Total Businesses 29                                                                                                                                                                                                                                                                                                                                                                                                                                                                                                                                                                                                                                                                                                                                                                                                                                                                                                                                                                                                                                                                                                                                                                                                                                                                                                                                                                                                                                                                                                                                                                                                                                                                                                                                                                                                                                                                                                                                                                                                                                                                                              | 0 1,652                                                                                                        | 2,742                                                                  |
| 025 Estimated Total Employees 6,95                                                                                                                                                                                                                                                                                                                                                                                                                                                                                                                                                                                                                                                                                                                                                                                                                                                                                                                                                                                                                                                                                                                                                                                                                                                                                                                                                                                                                                                                                                                                                                                                                                                                                                                                                                                                                                                                                                                                                                                                                                                                                             | 8 23,088                                                                                                       | 36,729                                                                 |
| 025 Estimated Employee Population per Business 24.                                                                                                                                                                                                                                                                                                                                                                                                                                                                                                                                                                                                                                                                                                                                                                                                                                                                                                                                                                                                                                                                                                                                                                                                                                                                                                                                                                                                                                                                                                                                                                                                                                                                                                                                                                                                                                                                                                                                                                                                                                                                             | 0 14.0                                                                                                         | 13.4                                                                   |
| 025 Estimated Residential Population per Business 15.                                                                                                                                                                                                                                                                                                                                                                                                                                                                                                                                                                                                                                                                                                                                                                                                                                                                                                                                                                                                                                                                                                                                                                                                                                                                                                                                                                                                                                                                                                                                                                                                                                                                                                                                                                                                                                                                                                                                                                                                                                                                          | 1 22.5                                                                                                         | 22.1                                                                   |